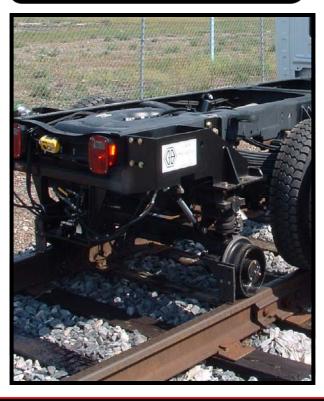

#### **Description:**

G & B Specialties Model R-450 is applicable to vehicles up to 19,500 lbs GVWR. This 100% duty cycle railgear was designed to meet the task at hand. Proven "Cushion-Ride" suspension provides ride quality, reduced vibration through the vehicle frame, less component stress, and constant rail wheel to rail contact. No railgear adjustments are required for varying loads. With Rafna-Cushion-Ride Railgear, there are no limits imposed. If the vehicle can support the load, so can the railgear. *Rafna R-450 Railgear* has two hydraulic cylinders on both the front and rear units, providing power to spare under full vehicle capacity. On rail, the vehicle's front wheels are raised a minimum of 2" above the rail head and the vehicle axle is hydraulically locked in

### **Standard Features:**

- Cushion-Ride Rubber Suspension
- Automatic Locking System
- PTO Pump Application
- Built-In Derail Skids
- Rail Sweeps Front and Rear
- Grease Fittings at All Wear Points
- Full Track Circuit Insulation (All Four Wheels)
- Hydraulic Operating Valves on the Front and Rear Units
- Protective Bellows Over All Inner Guide Tubes
- Mechanical Steering Wheel Lock
- Hydraulic Rear Railgear Lock-Up
- Corrosion Resistant; Long Life Fasteners
- No Wheel Modification Kit Needed