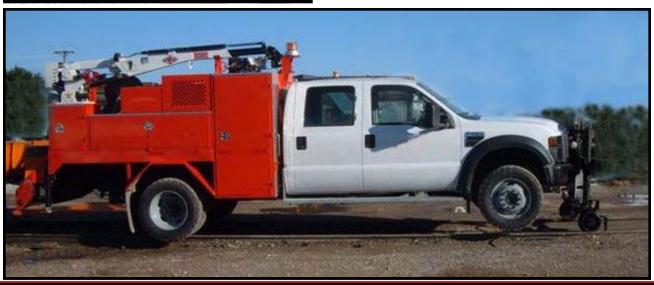

# RAFNA *R-450 Cushion-Ride Railgear*

## **Vehicle Applications**

- Ford F-450/550
- Dodge 4500/5500