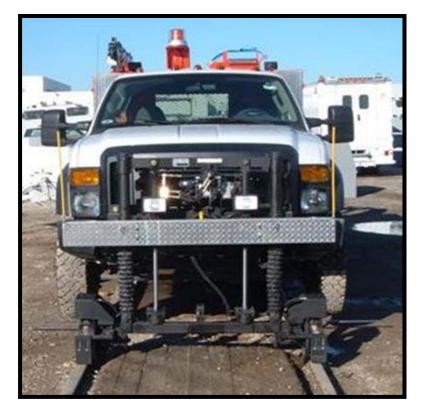

#### **Description:**

G & B Specialties Model R-450 is applicable to vehicles up to 19,500 lbs GVWR. This 100% duty cycle railgear was designed to meet the task at hand. Proven "Cushion-Ride" suspension provides ride quality, reduced vibration through the vehicle frame, less component stress, and constant rail wheel to rail contact. No railgear adjustments are required for varying loads. With Rafna-Cushion-Ride Railgear, there are no limits imposed. If the vehicle can support the load, so can the railgear. *Rafna R-450 Railgear* has two hydraulic cylinders on both the front and rear units, providing power to spare under full vehicle capacity. On rail, the vehicle's front wheels are raised a minimum of 2" above the rail head and the vehicle axle is hydraulically locked in

## **Vehicle Applications**

- Ford F-450/550
- Dodge 4500/5500