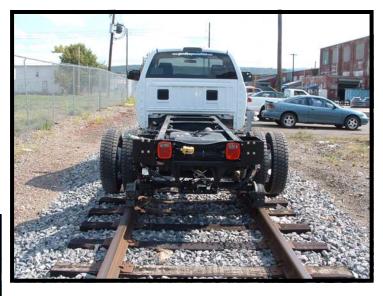

# RAFNA *R-450 Cushion-Ride Railgear*

#### **Description:**

G & B Specialties Model R-450 is applicable to vehicles up to 19,500 lbs GVWR. This 100% duty cycle railgear was designed to meet the task at hand. Proven "Cushion-Ride" suspension provides ride quality, reduced vibration through the vehicle frame, less component stress, and constant rail wheel to rail contact. No railgear adjustments are required for varying loads. With Rafna-Cushion-Ride Railgear, there are no limits imposed. If the vehicle can support the load, so can the railgear. *Rafna R-450 Railgear* has two hydraulic cylinders on both the front and rear units, providing power to spare under full vehicle capacity. On rail, the vehicle's front wheels are raised a minimum of 2" above the rail head and the vehicle axle is hydraulically locked in