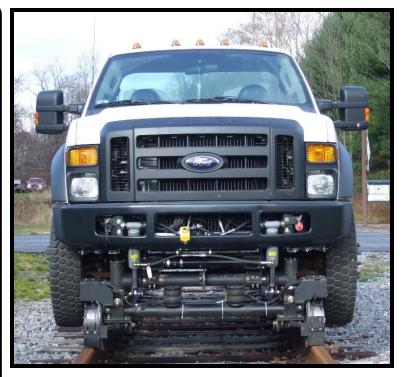

#### **Description:**

G & B Specialties Model R-460 is applicable to vehicles up to 19,500 lbs GVWR. This 100% duty cycle railgear was designed to meet the task at hand. Proven "Cushion-Ride" suspension provides ride quality, reduced vibration through the vehicle frame, less component stress, and constant rail wheel to rail contact. No railgear adjustments are required for varying loads. With Rafna-Cushion-Ride Railgear, there are no limits imposed. If the vehicle can support the load, so can the railgear. *Rafna R-460 Railgear* has two hydraulic cylinders on both the front and rear units, providing power to spare under full vehicle capacity. On rail, the vehicle's front wheels are raised a minimum of 2" above the rail head and the vehicle axle is hydraulically locked in place. Stock tires to be changed from 225/70R19.5 to 245/70R19.5.

# **Vehicle Applications**

- 2008 & Up Ford F-450/550 Chassis
- 4X2/4X4
- Gas/Diesel