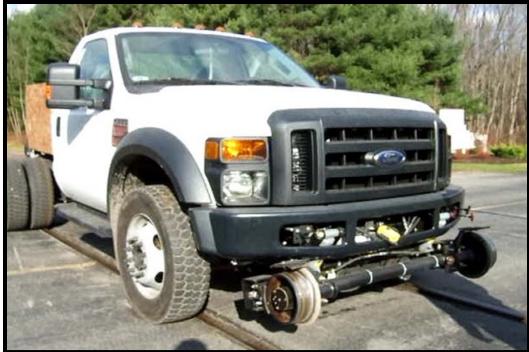

# RAFNA *R-460 Cushion-Ride Railgear*

#### **Description:**

G & B Specialties Model R-460 is applicable to vehicles up to 19,500 lbs GVWR. This 100% duty cycle railgear was designed to meet the task at hand. Proven "Cushion-Ride" suspension provides ride quality, reduced vibration through the vehicle frame, less component stress, and constant rail wheel to rail contact. No railgear adjustments are required for varying loads. With Rafna-Cushion-Ride Railgear, there are no limits imposed. If the vehicle can support the load, so can the railgear. *Rafna R-460 Railgear* has two hydraulic cylinders on both the front and rear units, providing power to spare under full vehicle capacity. On rail, the vehicle's front wheels are raised a minimum of 2" above the rail head and the vehicle axle is hydraulically locked in place. Stock tires to be changed from 225/70R19.5 to 245/70R19.5.

# **Vehicle Applications**

- 2008 & Up Ford F-450/550 Chassis
- 4X2/4X4
- Gas/Diesel