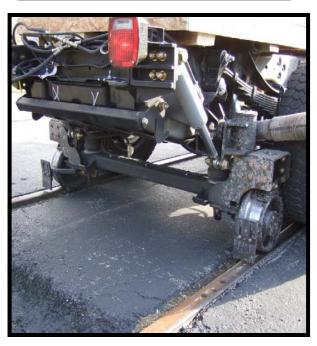

#### **Description:**

G & B Specialties Model R-460 is applicable to vehicles up to 19,500 lbs GVWR. This 100% duty cycle railgear was designed to meet the task at hand. Proven "Cushion-Ride" suspension provides ride quality, reduced vibration through the vehicle frame, less component stress, and constant rail wheel to rail contact. No railgear adjustments are required for varying loads. With Rafna-Cushion-Ride Railgear, there are no limits imposed. If the vehicle can support the load, so can the railgear. *Rafna R-460 Railgear* has two hydraulic cylinders on both the front and rear units, providing power to spare under full vehicle capacity. On rail, the vehicle's front wheels are raised a minimum of 2" above the rail head and the vehicle axle is hydraulically locked in place. Stock tires to be changed from 225/70R19.5 to 245/70R19.5.

### **Standard Features:**

- Cushion-Ride Rubber Suspension
- Automatic Locking System
- PTO Pump Application
- Built-In Derail Skids
- Rail Sweeps Front and Rear
- Grease Fittings at All Wear Points
- Full Track Circuit Insulation (All Four Wheels)
- Hydraulic Operating Valves on the Front and Rear Units
- Protective Bellows Over All Inner Guide Tubes
- Mechanical Steering Wheel Lock
- Hydraulic Rear Railgear Lock-Up
- Corrosion Resistant; Long Life Fasteners