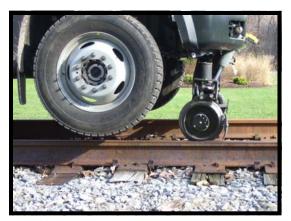

#### **Description:**

G & B Specialties Model R-460 is applicable to vehicles up to 19,500 lbs GVWR. This 100% duty cycle railgear was designed to meet the task at hand. Proven "Cushion-Ride" suspension provides ride quality, reduced vibration through the vehicle frame, less component stress, and constant rail wheel to rail contact. No railgear adjustments are required for varying loads. With Rafna-Cushion-Ride Railgear, there are no limits imposed. If the vehicle can support the load, so can the railgear. *Rafna R-460 Railgear* has two hydraulic cylinders on both the front and rear units, providing power to spare under full vehicle capacity. On rail, the vehicle's front wheels are raised a minimum of 2" above the rail head and the vehicle axle is hydraulically locked in place. Stock tires to be changed from 225/70R19.5 to 245/70R19.5.

#### Wheels:

- Material—Forged Steel
- Tread—10" Diameter
- Flange—12-1/4" Diameter
- Bearings— HD Tapered Roller
- Grease Cap w/ Vent