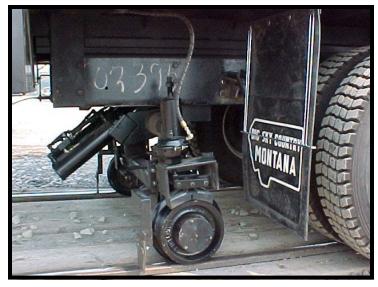

#### Description:

G & B Specialties Model R-650 railgear is designed for vehicles up to 39,000 lbs GVWR. Both rotating and vertical front railgear units are available. Rotating rear railgear is standard. The R-650 uses 12" diameter forged steel wheels with heavy duty tapered roller bearings. Proven "Cushion-Ride" suspension provides ride quality, reduced vibration through the vehicle frame, less component stress, and constant rail wheel to rail contact. No railgear adjustments are required for varying loads. With Rafna Cushion-Ride Railgear, there are no limits imposed. If the vehicle can support the load, so can the railgear. The Rafna R-650 Railgear has two hydraulic cylinders on both the front and rear units, providing power to spare under full vehicle capacity. On rail, the vehicle's front wheels are raised a minimum of 3" above the rail head and the vehicle axle is hydraulically or manually locked in place, and all four rail wheels provide full track circuit isolation.

### Wheels:

- Material—Forged Steel
- Tread—12" Diameter
- Flange—14-1/4" Diameter
- Bearings— HD Tapered Roller
- Grease Cap w/ Vent