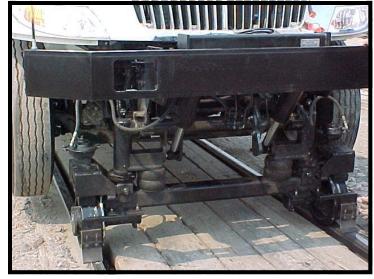

#### Description:

G & B Specialties Model R-650 railgear is designed for vehicles up to 39,000 lbs GVWR. Both rotating and vertical front railgear units are available. Rotating rear railgear is standard. The R-650 uses 12" diameter forged steel wheels with heavy duty tapered roller bearings. Proven "Cushion-Ride" suspension provides ride quality, reduced vibration through the vehicle frame, less component stress, and constant rail wheel to rail contact. No railgear adjustments are required for varying loads. With Rafna Cushion-Ride Railgear, there are no limits imposed. If the vehicle can support the load, so can the railgear. The Rafna R-650 Railgear has two hydraulic cylinders on both the front and rear units, providing power to spare under full vehicle capacity. On rail, the vehicle's front wheels are raised a minimum of 3" above the rail head and the vehicle axle is hydraulically or manually locked in place, and all four rail wheels provide full track circuit isolation.

### **Standard Features:**

- Cushion-Ride Rubber Suspension
- Automatic Locking System
- PTO Pump Application
- Built-In Derail Skids
- Rail Sweeps Front and Rear
- Grease Fittings at All Wear Points
- Full Track Circuit Insulation (All Four Wheels)
- Rotating Railgear is Standard
- Protective Bellows Over All Inner Guide Tubes
- Mechanical Steering Wheel Lock
- Hydraulic Operating Valves on Front and Rear Units
- Corrosion Resistant; Long Life Fasteners