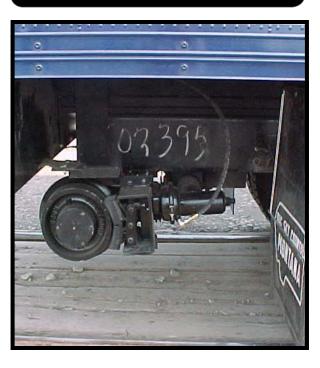

#### Description:

G & B Specialties Model R-650 railgear is designed for vehicles up to 39,000 lbs GVWR. Both rotating and vertical front railgear units are available. Rotating rear railgear is standard. The R-650 uses 12" diameter forged steel wheels with heavy duty tapered roller bearings. Proven "Cushion-Ride" suspension provides ride quality, reduced vibration through the vehicle frame, less component stress, and constant rail wheel to rail contact. No railgear adjustments are required for varying loads. With Rafna Cushion-Ride Railgear, there are no limits imposed. If the vehicle can support the load, so can the railgear. The Rafna R-650 Railgear has two hydraulic cylinders on both the front and rear units, providing power to spare under full vehicle capacity. On rail, the vehicle's front wheels are raised a minimum of 3" above the rail head and the vehicle axle is hydraulically or manually locked in place, and all four rail wheels provide full track circuit isolation.

### Wheels:

- Material—Forged Steel
- Tread—12" Diameter
- Flange—14-1/4" Diameter
- Bearings— HD Tapered Roller
- Grease Cap w/ Vent