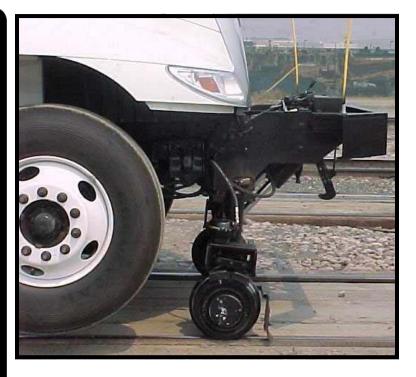

#### Description:

G & B Specialties Model R-650 railgear is designed for vehicles up to 39,000 lbs GVWR. Both rotating and vertical front railgear units are available. Rotating rear railgear is standard. The R-650 uses 12" diameter forged steel wheels with heavy duty tapered roller bearings. Proven "Cushion-Ride" suspension provides ride quality, reduced vibration through the vehicle frame, less component stress, and constant rail wheel to rail contact. No railgear adjustments are required for varying loads. With Rafna Cushion-Ride Railgear, there are no limits imposed. If the vehicle can support the load, so can the railgear. The Rafna R-650 Railgear has two hydraulic cylinders on both the front and rear units, providing power to spare under full vehicle capacity. On rail, the vehicle's front wheels are raised a minimum of 3" above the rail head and the vehicle axle is hydraulically or manually locked in place, and all four rail wheels provide full track circuit isolation.

### Wheels:

- Material—Forged Steel
- Tread—12" Diameter
- Flange—14-1/4" Diameter
- Bearings— HD Tapered Roller
- Grease Cap w/ Vent