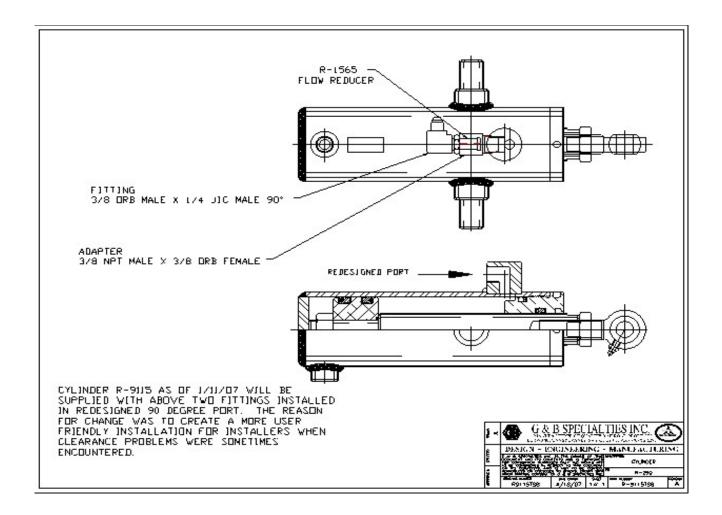

## TECHNICAL SERVICE BULLETIN RAFNA RAILGEAR

| ISSUE D     | ATE:                                                                          | April 18, 2007                                                                                       | TSB NUMB                       | ER:      | TSB-171 REV A |  |
|-------------|-------------------------------------------------------------------------------|------------------------------------------------------------------------------------------------------|--------------------------------|----------|---------------|--|
|             |                                                                               | HAZARD                                                                                               | URGENCY RATING                 |          |               |  |
|             | DANGER - Physical harm is possible if TBS is not observed or followed         |                                                                                                      |                                |          |               |  |
|             | WAR                                                                           | NING - Equipment damage is                                                                           | possible if TBS is not observ  | ed or fo | ollowed       |  |
| х           | CAUTION - Essential issue affecting operation, service, parts or installation |                                                                                                      |                                |          |               |  |
| Х           | INFORMATIONAL - Advisory which may be of interest                             |                                                                                                      |                                |          |               |  |
| APPLICA     | ABLE EC                                                                       | QUIPMENT:                                                                                            |                                |          |               |  |
|             | G&E                                                                           | 3 Specialties R-290 Railge                                                                           | ar Cylinders shipped af        | ter Ap   | ril 1, 2007.  |  |
| SUMMAF      | RY:                                                                           |                                                                                                      |                                |          |               |  |
| the flow re | reducer i                                                                     | (sketch attached), has been redeinstalled into this port at factory. Searance problem were encounter | This was done to create a more |          |               |  |
| IMPACT:     | :                                                                             |                                                                                                      |                                |          |               |  |
|             |                                                                               | Ea                                                                                                   | asier installation             |          |               |  |
| ACTION:     | :                                                                             |                                                                                                      |                                |          |               |  |
|             |                                                                               | Revised R-9115 can be used for                                                                       | replacement cylinders, and fo  | r future | installs.     |  |